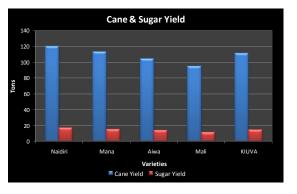

### **Profile**

KIUVA is a high tillering, erect variety with a large number of millable stalks of average diameter. The variety germinates well; physical growth is slow in early growth stage (3-6mths) but becomes vigorous in late stage. This variety does not lodge easily, is late maturing, and has high cane and sugar yield compared to the dominant existing varieties.

## **Features of KIUVA**

- ➤ High cane and sucrose yield
- Late maturing
- Disease ratings
  - Downy Mildew 3 (resistant)
  - Fiji Leaf Gall 2 (resistant)
- Profuse tillering
- > Vigorous mid-late growth
- > Erect stool habit
  - Does not lodge easily
- Good ratoonability
- > Flowers moderately
- Easy trashing
- > Easy to harvest
- Wide adaptation suitable growing in the major soil types