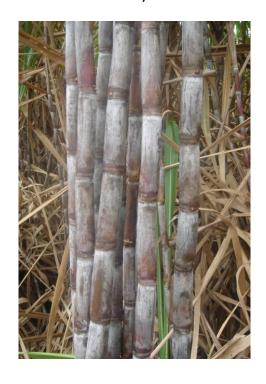

## **Internodes:**

Purplish, Medium length, Cylindrical, some shallow growth cracks

## Wax:

The stalks are heavily coated with wax