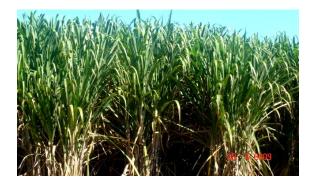

### **Profile**

KIUVA is a high tillering, erect variety with a large number of millable stalks of average diameter. The variety germinates well; physical growth is slow in early growth stage (3-6mths) but becomes vigorous in late stage. This variety does not lodge easily, is late maturing, and has high cane and sugar yield compared to the dominant existing varieties.

### Leaves:

Dark green, no sheath hair, good canopy formation.