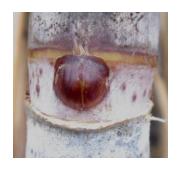

## **Buds:**

Round, embedded within the growth ring, exposed-purplish, unexposed-greenish.