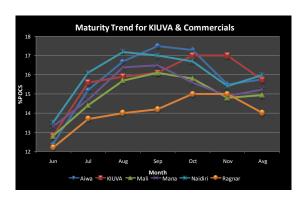

## **Features of KIUVA**

- ➤ High cane and sucrose yield
- Late maturing
- Disease ratings
  - Downy Mildew 3 (resistant)
  - Fiji Leaf Gall 2 (resistant)
- Profuse tillering
- > Vigorous mid-late growth
- > Erect stool habit
  - Does not lodge easily
- Good ratoonability
- > Flowers moderately
- Easy trashing
- > Easy to harvest
- Wide adaptation suitable growing in the major soil types