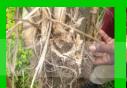

# **NEW VARIETY RELEASE: KIUVA**

### **Profile**

KIUVA is a high tillering, erect variety with a large number of millable stalks of average diameter. The variety germinates well; physical growth is slow in early growth stage (3-6mths) but becomes vigorous in late stage. This variety does not lodge easily, is late maturing, and has high cane and sugar yield compared to the dominant existing varieties.

### Leaves:

Dark green, no sheath hair, good canopy formation.



## **Buds:**

Round, embedded within the growth ring, exposed-purplish, unexposed-greenish.



## Germination

At least 12 days to germinate (primary shoots or spikes) if there is sufficient moisture after planting



## **Internodes:**

Purplish, Medium length, Cylindrical, some shallow growth cracks

## Wax:

The stalk